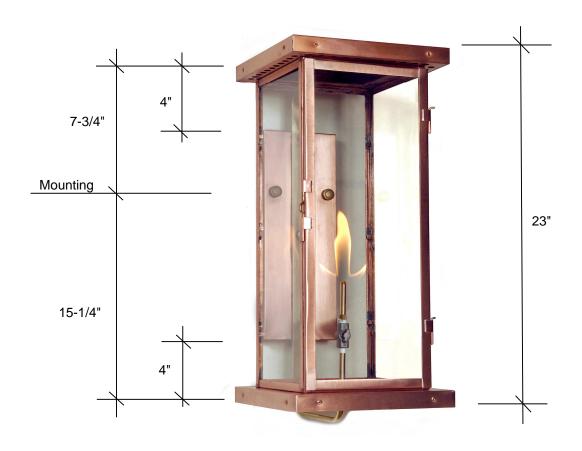

### **BHAM/B-GAS**

23H X 10W X 13D



#### **Standard**

# Glass Options Clear Only

### **Gas Options**

#### Propane

#### <u>ətanuaru</u>

Natural Gas

Single Brass Burner

Manual On/Off Valve

Clear Tempered Glass

BTU rating 3011

Backplate 15H x 5W x 1.5D

## All finishes are hand-applied; therefore variations will occur

#### Dimensions are approximate

#### **Finish Options**

Raw Brass (RWB)

Antique Brass (AB)

Blackened Brass (DAB)

Oil Rubbed Brass (ORB)

Oli Rubbeu Brass (ORB

Raw Copper (RWC) \*

Antique Copper (AC) \*

Blackened Copper (DAC)

Antique Copper Verde (ACV)

<sup>\*</sup> Finish will have brass accents