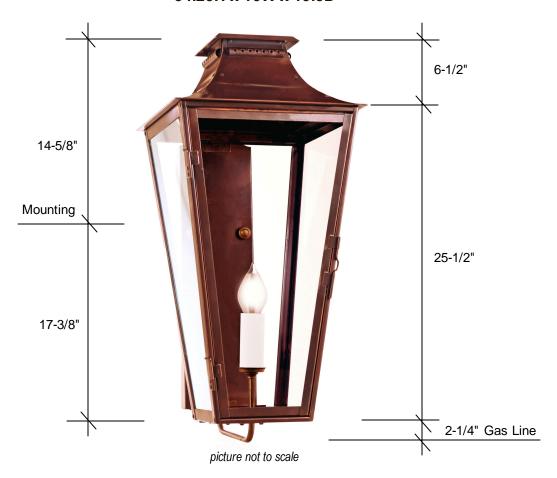

## MOSES161

34.25H x 16W x 19.5D

1-60W Chimney

2-60W Candles

| <u>Standard</u>      | <b>Glass Options</b> |
|----------------------|----------------------|
| 1-60W Medium         | Clear (CLR)          |
| Clear Glass          | Seedy (SDY)          |
| Backplate 26.5H x 5W | /x 1.5D              |