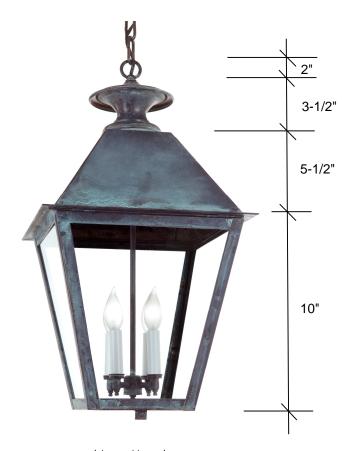

## FOURTEENTH COLONY LIGHTING

HANDCRAFTED LIGHT FIXTURES MADE IN MEMPHIS, TENNESSEE

# **4322** 21 H X 11 W



picture not to scale

#### **Standard**

2-60W Medium Clear Glass Canopy 5" Round 3' Chain

#### **Glass Options**

Clear (CLR) Seedy (SDY)

#### **Lamp Options**

2-60W Candles 3-60W Candles 4-40W Candles

### **Finish Options**

Raw Brass (RWB)
Antique Brass (AB)
Blackened Brass (DAB)
Oil Rubbed Brass (ORB)
Raw Copper (RWC) \*
Antique Copper (AC) \*
Blackened Copper (DAC)
Antique Copper Verde (ACV)
Copper Verde (CV)
Rust (RT)

All finishes are hand-applied; therefore variations will occur

Dimensions are approximate

\* Finish will have brass accents