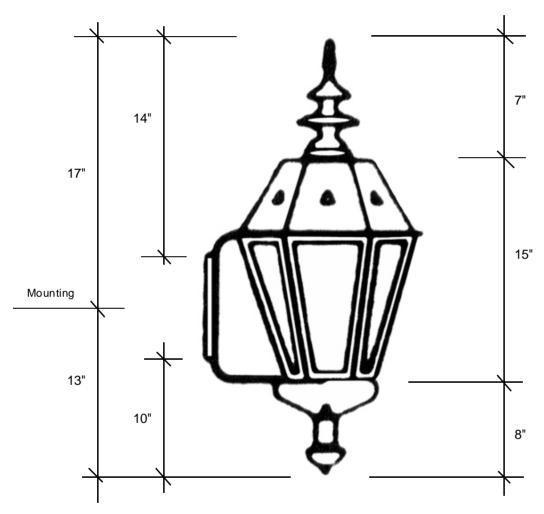

## **4231** 30"L x 13"W x 15"D

This fixture comes standard with clear glass, but seedy is available, and has (1) edison socket that is U.L. listed for 60W with an option of a 3-light cluster that is U.L. listed for 60W each socket.