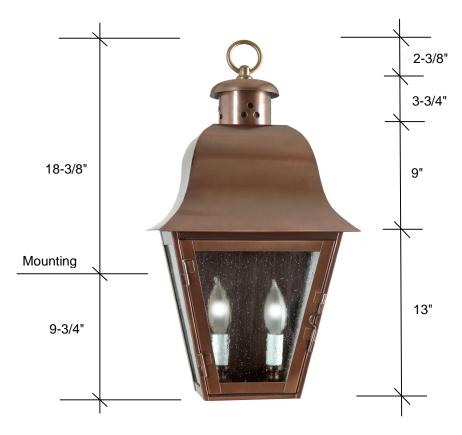

## **4151-H** 28H X 14W

picture not to scale

| <u>Standard</u> |  |
|-----------------|--|
| 1-60W Candles   |  |
| Clear Glass     |  |

#### Dimensions are approximate

<sup>\*</sup> Finish will have brass accents