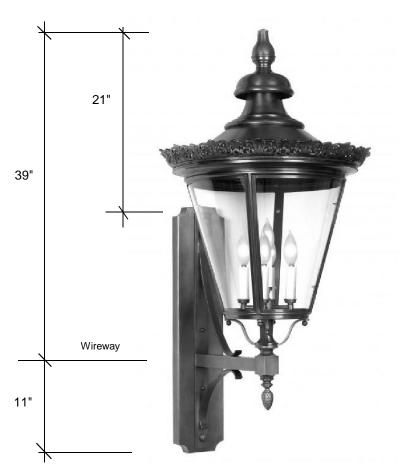

## **4941** 50"L x 21"W x 23"D

http://fourteenthcolonylighting.com/pdf/mounting\_diagram.pdf

This fixture comes standard with clear glass and has (5) candelabra socket that are U.L. listed for 40W each.