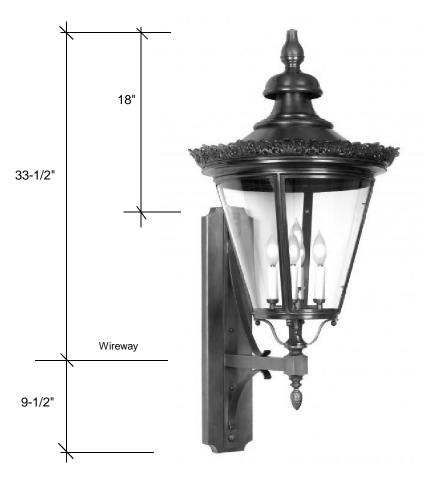

## **4931** 43"L x 18"W x 20"D

http://fourteenthcolonylighting.com/pdf/mounting\_diagram.pdf

This fixture comes standard with clear glass and has (5) candelabra socket that are U.L. listed for 40W each.

## Backplate 25"L x 5"W

Please note the dimensions stated above are approximate.