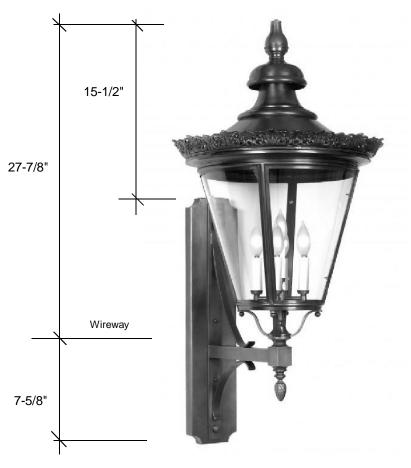

## **4921** 35.5"L x 15"W x 16.5"D

http://fourteenthcolonylighting.com/pdf/mounting\_diagram.pdf

This fixture comes standard with clear glass and has (4) candelabra socket that are U.L. listed for 40W each.