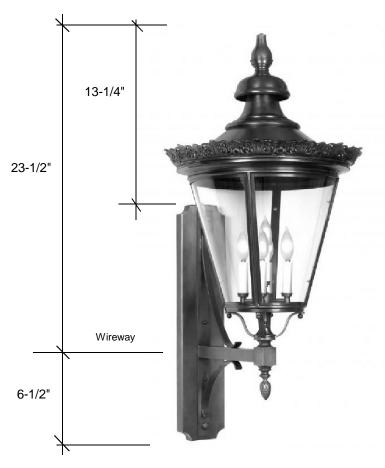

## **4911** 30"L x 12.5"W x 14"D

http://fourteenthcolonylighting.com/pdf/mounting\_diagram.pdf

This fixture comes standard with clear glass and has (4) candelabra socket that are U.L. listed for 40W each.

## Backplate 16.75"L x 5"W

Please note the dimensions stated above are approximate.