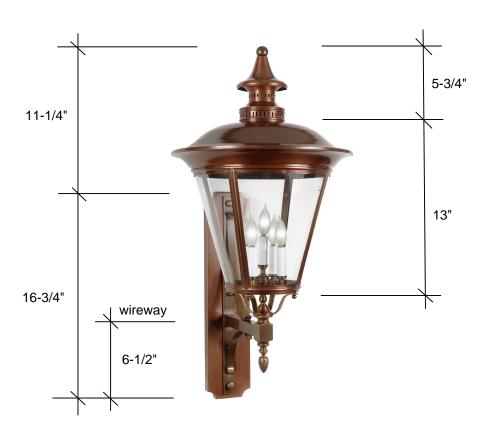

## **4501** 28H x 12W x 14D

picture not to scale

| <b>Standard</b> | <b>Glass Options</b> | <b>Lamp Options</b> |
|-----------------|----------------------|---------------------|
| 4-40W Candles   | n/a                  | 1-60W Medium        |
| Clear Glass     |                      | 2-60W Candles       |
| Backplate       |                      | 3-60W Candles       |
| 16-3/4 x 5 x 1  |                      |                     |

THIS FIXTURE WILL NOT REQUIRE A SPECIFIC POSITION FOR THE JUNCTION BOX AS LONG AS IT IS WITHIN THE HEIGHT DIMENSION OF THE BACKPLATE AND DOESN'T INTERFERE WITH THE PLACEMENT OF THE MOUNTING BAR.

All finishes are hand-applied; therefore variations will occur

Dimensions are approximate