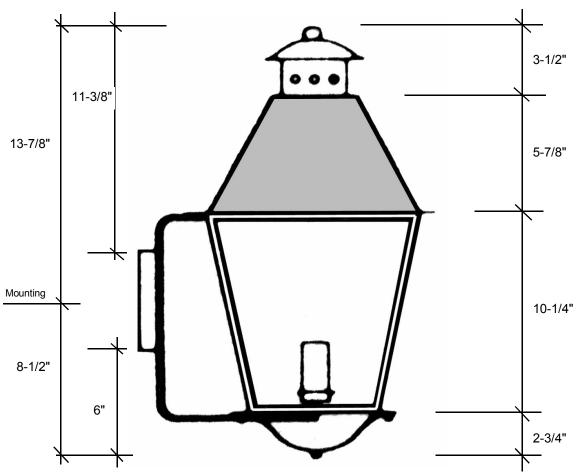

## **4461**22.375"L x 11.25"W x 13.50"D

This fixture comes standard with clear glass, but seeded is available, and has a (1) edison socket that is listed for 60W with an option of a 4-light cluster that is listed for 40W each socket.