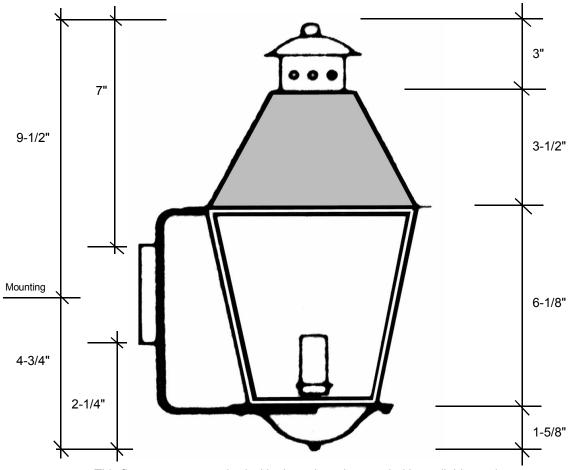

## **4441** 14.25"L x 7.50"W x 9.50"D

This fixture comes standard with clear glass, but seeded is available, and has a (1) edison socket that is listed for 60W with an option of a 2-light cluster that is listed for 60W each socket.