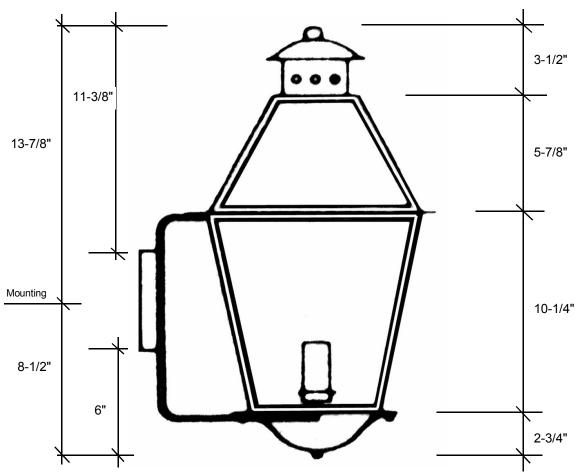

## **4421**22.375"L x 11.25"W x 13.50"D

This fixture comes standard with clear glass, but seeded is available, and has a (1) edison socket that is listed for 60W with an option of a 4-light cluster that is listed for 40W each socket.

## Backplate 5"L x 5"W

Please note the dimensions stated above are approximate.