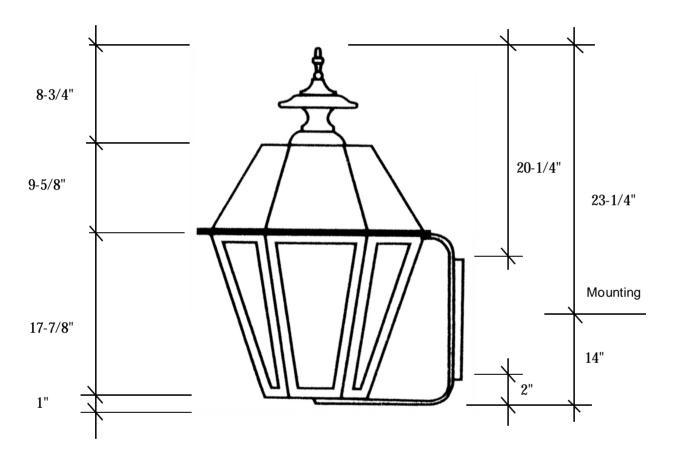

## **4371** 37.25"L x 23.5"W x 22.5"D

This fixture comes standard with clear glass and (1) medium base socket.

A 3-light cluster, seeded glass and side scrolls are also available on this fixture.

The 1-light is U.L. listed for 60W and the 3-light is listed for 60W each socket.