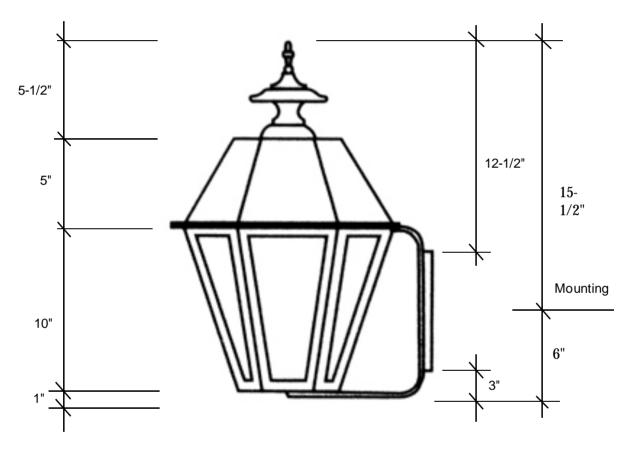

## 4331

21.5"L x 13"W x 13"D

This fixture comes standard with clear glass and (1) medium base socket. A 3-light cluster, seeded glass and side scrolls are also available on this fixture. The 1-light is U.L. listed for 60W and the 3-light is listed for 60W each socket.

## Backplate 6"L x 5"W

The dimensions stated above are approximate.