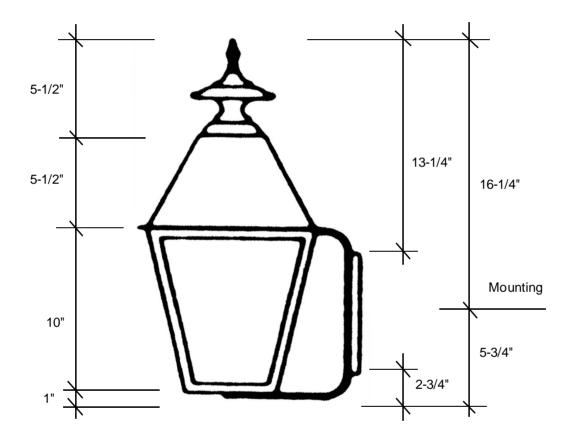

## **4321**22"L x 11"W x 13.5"D

This fixture comes standard with clear glass and (1) medium base socket. A 4-light cluster, seeded glass and side scrolls are also available on this fixture. The 1-light is U.L. listed for 60W and the 4-light is listed for 40W each socket.

## Backplate 6"L x 5"W

The dimensions stated above are approximate.