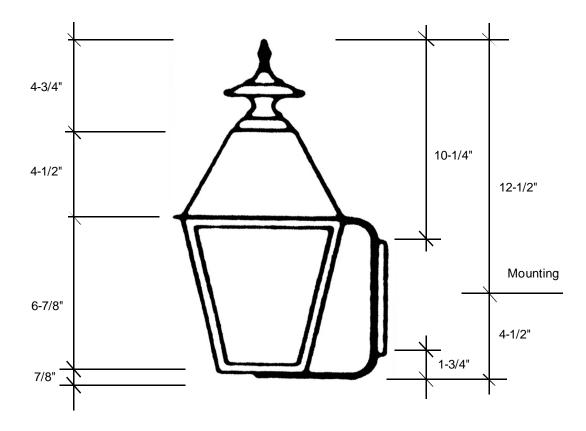

## 4301

17"L x 9"W x 10.5"D

This fixture comes standard with clear glass and (1) medium base socket. A 4-light cluster, seeded glass and side scrolls are also available on this fixture. The 1-light is U.L. listed for 60W and the 4-light is listed for 40W each socket.