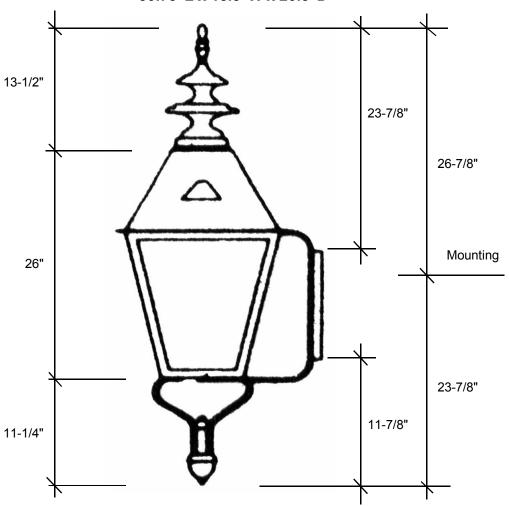

## 50.75"L x 18.5"W x 20.5"D

This fixture comes standard with clear glass and (1) medium base socket. A 4-light cluster, seeded glass and side scrolls are also available on this fixture. The 1-light is U.L. listed for 60W and the 4-light is listed for 40W each socket.

## Backplate 15"L x 6.25"W

The dimensions stated above are approximate.