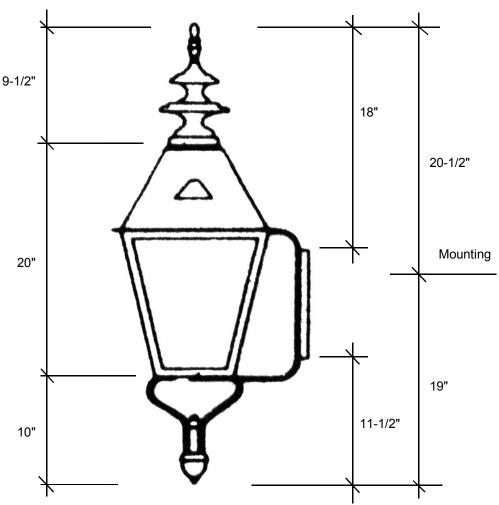

## 4241

39.5"L x 14.5"W x 16.5"D

This fixture comes standard with clear glass and (1) medium base socket. A 4-light cluster, seeded glass and side scrolls are also available on this fixture. The 1-light is U.L. listed for 60W and the 4-light is listed for 40W each socket.