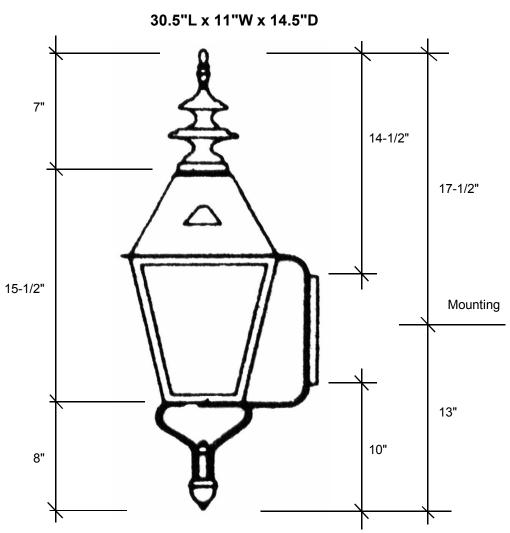

## 4221

This fixture comes standard with clear glass and (1) medium base socket. A 4-light cluster, seeded glass and side scrolls are also available on this fixture. The 1-light is U.L. listed for 60W and the 4-light is listed for 40W each socket.

**Backplate 6"L x 5"W** The dimensions stated above are approximate.