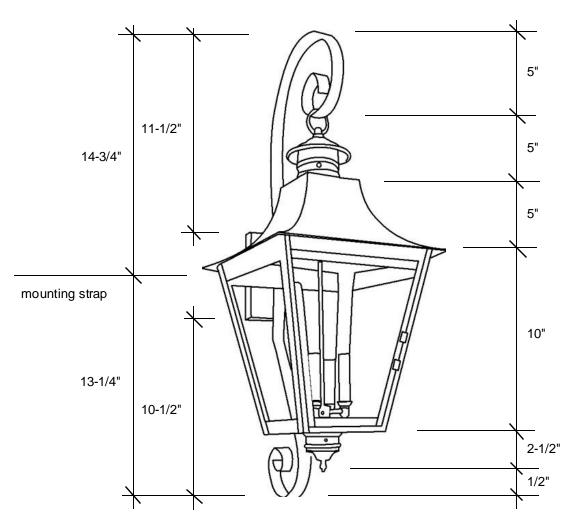

797 Roland Street • Memphis, Tennessee 38104 • (901) 272-7007 • FAX: (901) 272-0365

**4191**28"H x 10.50"W x 12"D

This fixture comes standard with clear glass, but seedy is available, and has (2) candelabra sockets that are listed for 60W each, with an option of a 4-light cluster that is listed for 40W per socket.

## Backplate 6"H x 5"W

Please note the dimensions stated above are approximate