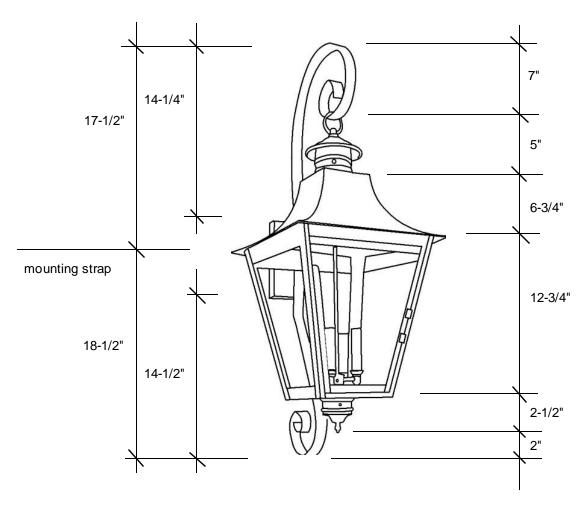

797 Roland Street • Memphis, Tennessee 38104 • (901) 272-7007 • FAX: (901) 272-0365

**4181** 36"H x 14"W x 15.5"D

This fixture comes standard with clear glass, but seedy is available, and has (2) candelabra sockets that are listed for 60W each, with an option of a 4-light cluster that is listed for 40W per socket.

## Backplate 7-1/4"H x 5"W

Please note the dimensions stated above are approximate