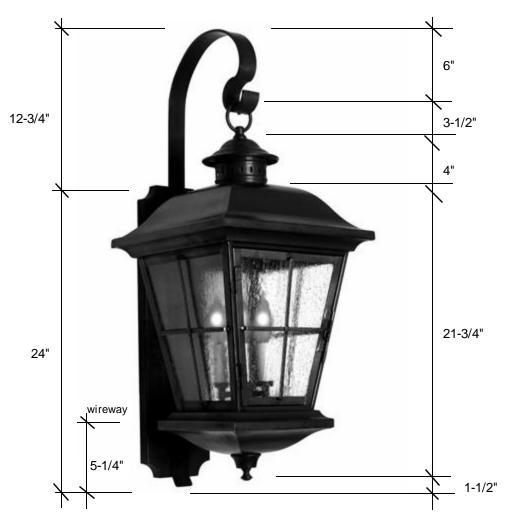

## **4171** 36.75"H x 14.75"W x 17.50"D

http://fourteenthcolonylighting.com/pdf/mounting\_diagram.pdf

This fixture comes standard with seedy glass, but clear is available, and has (4) candelabra sockets that are listed for 40W each socket.

## Backplate 24"H x 5"W

Please note the dimensions stated above are approximate.