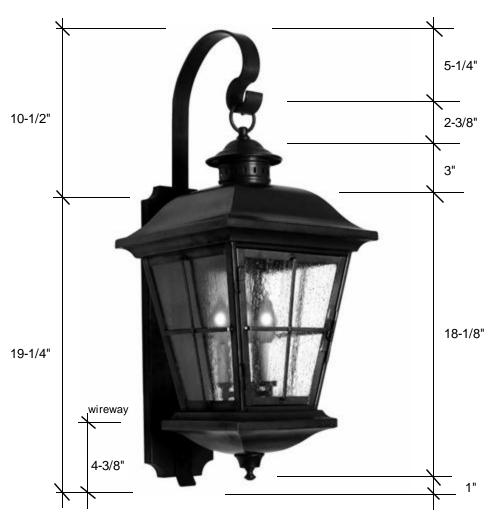

## **4161** 29.75"H x 11.75"W x 13.5"D

http://fourteenthcolonylighting.com/pdf/mounting\_diagram.pdf

This fixture comes standard with seedy glass, but clear is available, and has (4) candelabra sockets that are listed for 40W each socket.

## Backplate 19-1/4"H x 5"W

Please note the dimensions stated above are approximate.