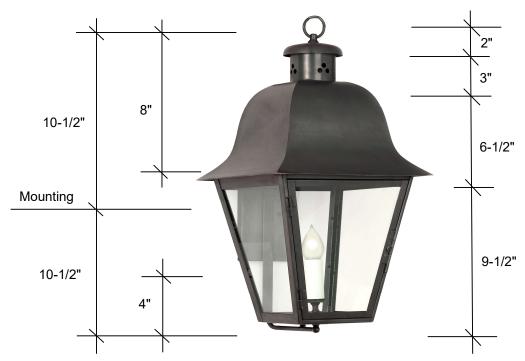

# 4141-SS

21 H x 45 W x 11.5 D

picture not to scale

| <u>Stant</u> | uaru  |
|--------------|-------|
| 1-60W        | Mediu |

1-60W Medium Clear Glass Backplate 9H x 5W x 1/2D

#### Dimensions are approximate

<sup>\*</sup> Finish will have brass accents