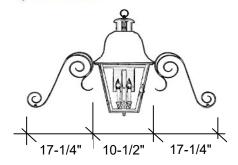

# 4141-SS

21 H x 45 W x 11.5 D

picture not to scale

| <u>Stant</u> | uaru  |
|--------------|-------|
| 1-60W        | Mediu |

1-60W Medium Clear Glass Backplate 9H x 5W x 1/2D

#### Dimensions are approximate

<sup>\*</sup> Finish will have brass accents