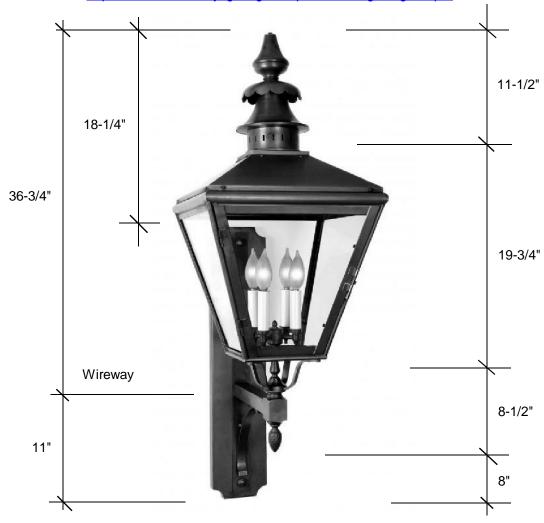

## **4121** 47.75"H x 16.5"W x 21"D

http://fourteenthcolonylighting.com/pdf/mounting\_diagram.pdf

This fixture comes standard with clear glass, but seedy is available, and has (4) candelabra sockets that are listed for 40W each.