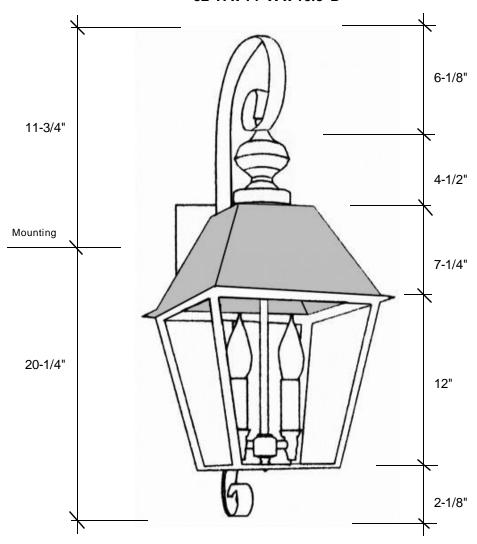

## **4071** 32"H x 14"W x 16.5"D

This fixture comes standard with clear glass, but seeded is available, and has

- (2) candelabra sockets that are listed for 60W each, with an option of a
- (4) light candle cluster listed for 40W per socket.

## **Backplate 6" Square**

Please note the dimensions stated above are approximate.