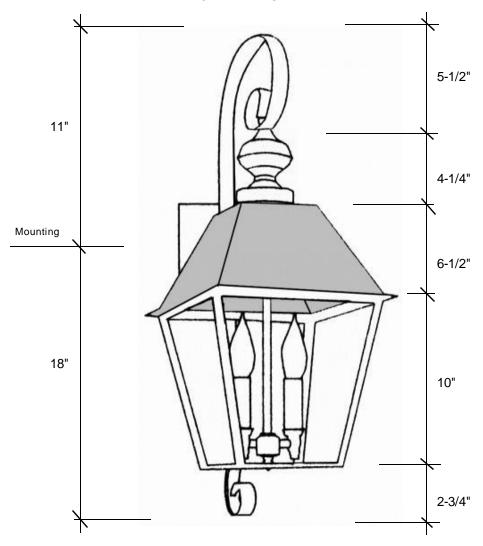

797 Roland Street • Memphis, Tennessee 38104 • (901) 272-7007 • FAX: (901) 272-0365

**4061** 29"H x 11.75"W x 14"D

This fixture comes standard with clear glass, but seedy is available, and has (2) candelabra sockets that are listed for 60W each, with an option of a 4-light cluster listed for 40W per socket.