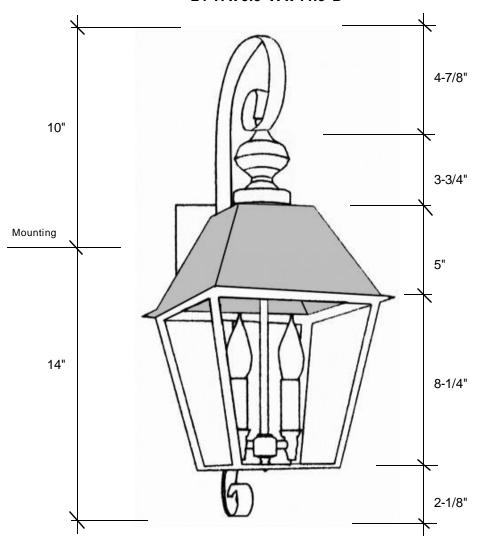

797 Roland Street • Memphis, Tennessee 38104 • (901) 272-7007 • FAX: (901) 272-0365

**4051** 24"H x 9.5"W x 11.5"D

This fixture comes standard with clear glass, but seedy is available, and has (2) candelabra sockets that are listed for 60W each, with an option of a 4-light cluster listed for 40W per socket.