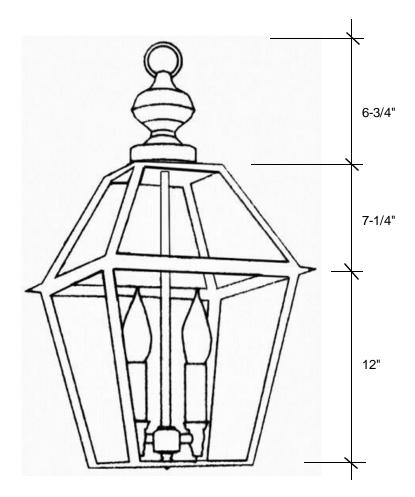

## **4032** 26"H x 14"W

This fixture comes standard with clear glass, but seeded is available, and has (2) candelabra base sockets that are listed for 60W, with an option of a (4) light candelabra cluster listed for 40W per socket. 3' chain standard.