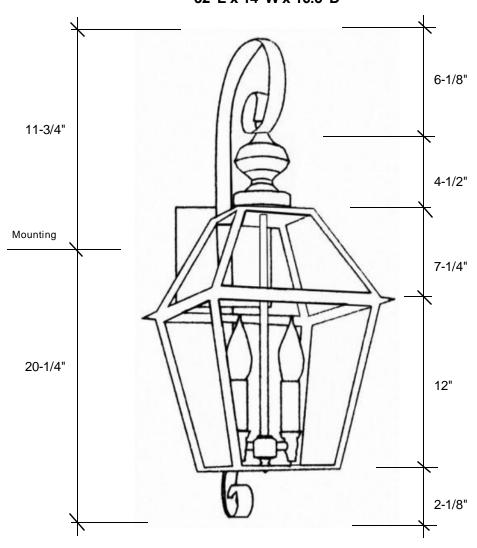

797 Roland Street • Memphis, Tennessee 38104 • (901) 272-7007 • FAX: (901) 272-0365

**4031** 32"L x 14"W x 16.5"D

This fixture comes standard with clear glass, but seedy is available, and has (2) candelabra sockets that are listed for 60W each, with an option of a 4-light cluster listed for 40W per socket.