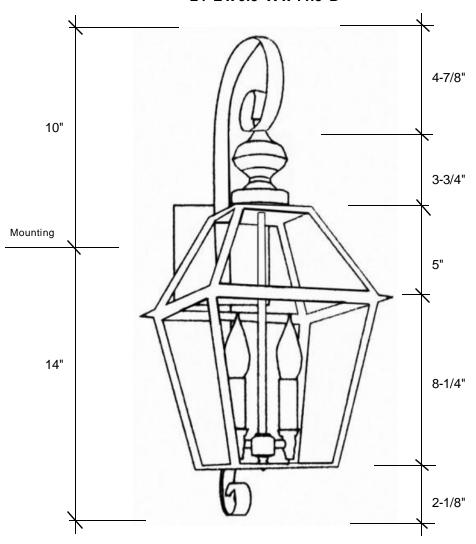

797 Roland Street • Memphis, Tennessee 38104 • (901) 272-7007 • FAX: (901) 272-0365

**4011** 24"L x 9.5"W x 11.5"D

This fixture comes standard with clear glass, but seedy is available, and has (2) candelabra sockets that are listed for 60W each, with an option of a 4-light cluster listed for 40W per socket.