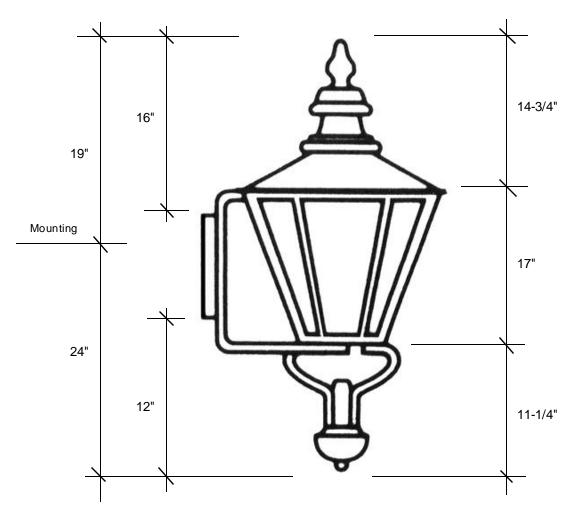

797 Roland Street • Memphis, Tennessee 38104 • (901) 272-7007 • FAX: (901) 272-0365

**3971**43"H x 23"W x 25.5"D

This fixture comes standard with clear glass, but seedy is available, and has (1) edison socket that is U.L. listed for 60W with an option of a 3-light cluster that is U.L. listed for 60W each socket.

## Backplate 15"H x 6.25"W

Please note the dimensions stated above are approximate