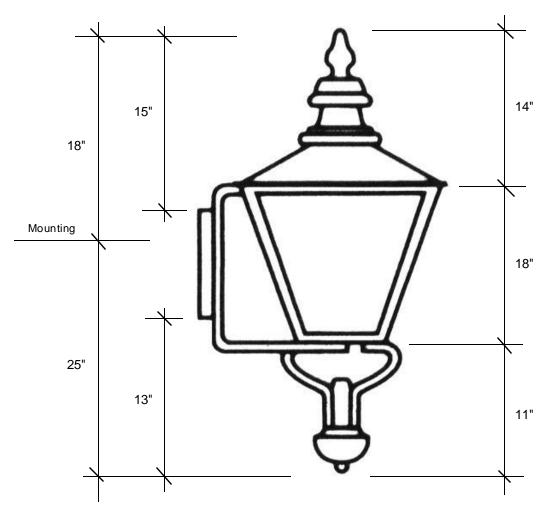

797 Roland Street • Memphis, Tennessee 38104 • (901) 272-7007 • FAX: (901) 272-0365

**3961**43"H x 18"W x 20.5"D

This fixture comes standard with clear glass, but seedy is available, and has (1) edison socket that is U.L. listed for 60W with an option of a 4-light cluster that is U.L. listed for 40W each socket.

## Backplate 15"H x 6.25"W

Please note the dimensions stated above are approximate