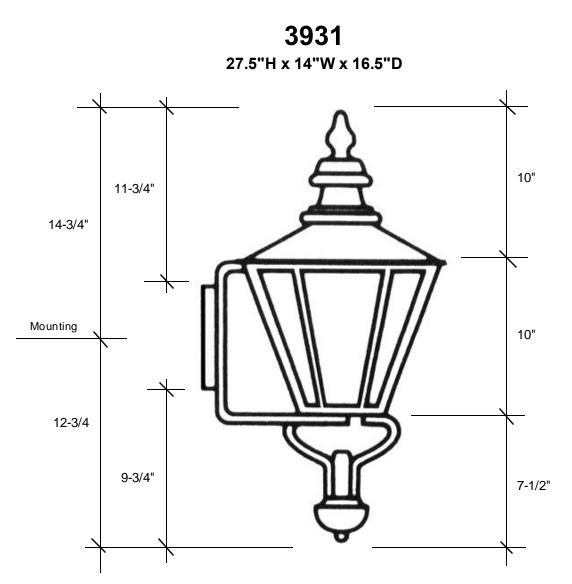

797 Roland Street • Memphis, Tennessee 38104 • (901) 272-7007 • FAX: (901) 272-0365

This fixture comes standard with clear glass, but seedy is available, and has (1) edison socket that is U.L. listed for 60W with an option of a 3-light cluster that is U.L. listed for 60W each socket.

## Backplate 6"H x 5"W

Please note the dimensions stated above are approximate