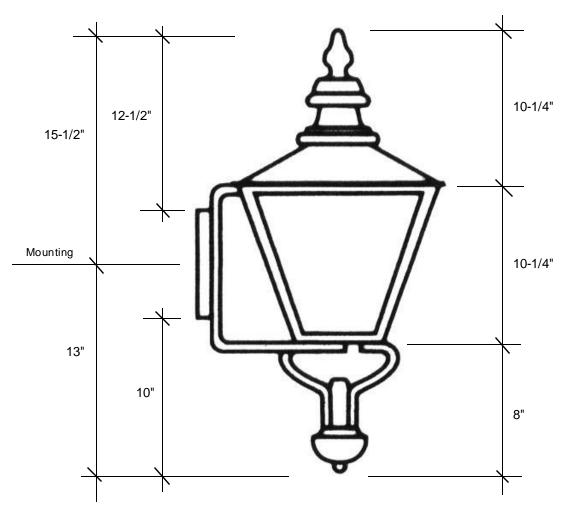

797 Roland Street • Memphis, Tennessee 38104 • (901) 272-7007 • FAX: (901) 272-0365

**3921** 28.5"H x 11"W x 13.5"D

This fixture comes standard with clear glass, but seedy is available, and has (1) edison socket that is U.L. listed for 60W with an option of a 4-light cluster that is U.L. listed for 40W each socket.

## Backplate 6"H x 5"W

Please note the dimensions stated above are approximate