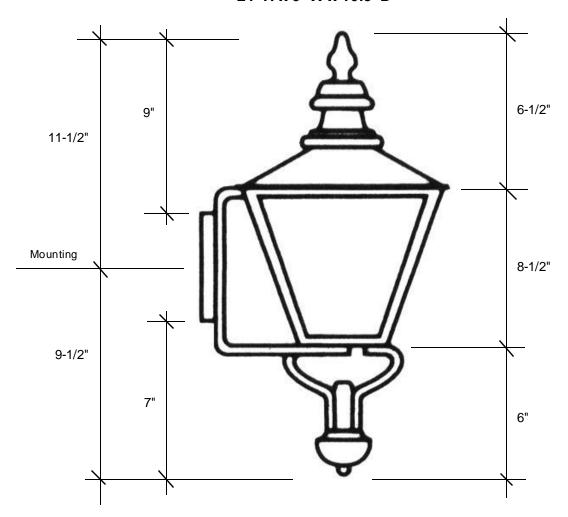

## **3901** 21"H x 9"W x 10.5"D

This fixture comes standard with clear glass, but seedy is available, and has (1) edison socket that is U.L. listed for 60W with an option of a 2-light cluster that is U.L. listed for 60W each socket.