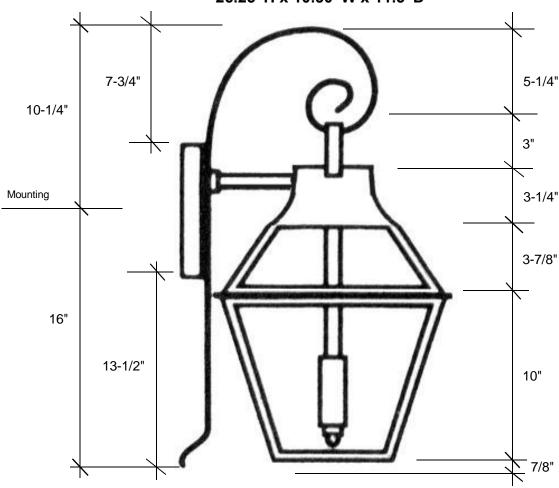

## 26.25"H x 10.50"W x 11.5"D

This fixture comes standard with clear glass, but seeded is available, and has a 2-light candelabra cluster that is U.L. listed for 60W each socket, with an option of a 4-light cluster that is UL listed for 40W per socket.

## **Backplate 5" Square**

Please note the dimensions stated above are approximate