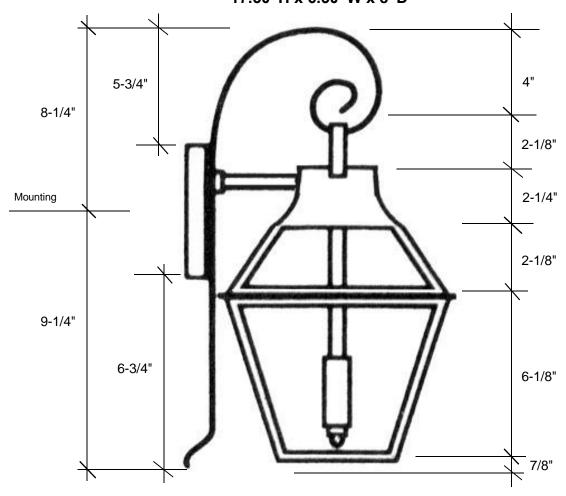

## 3801

## 17.50"H x 6.50"W x 8"D

This fixture comes standard with clear glass, but seeded is available, and has a 2-light candelabra cluster that is U.L. listed for 60W each socket

The finishes available are: Raw Brass (RWB) / Raw Copper (RWC)