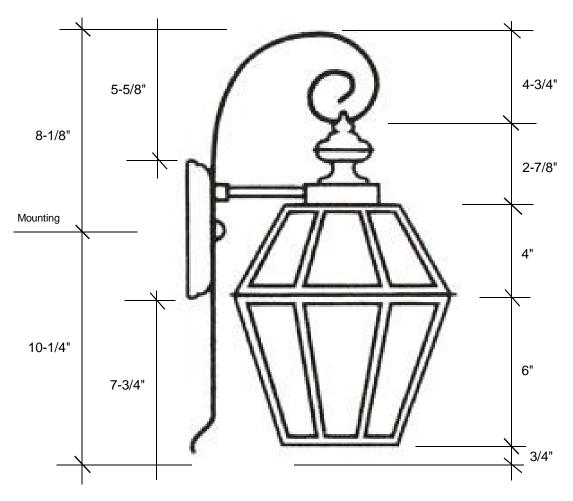

797 Roland Street • Memphis, Tennessee 38104 • (901) 272-7007 • FAX: (901) 272-0365

**3751**18.5"H x 8.5"W x 9.75"D

This fixture comes standard with clear glass, but seeded is available, and has a 2-light candelabra cluster that is U.L. listed for 60W each socket.