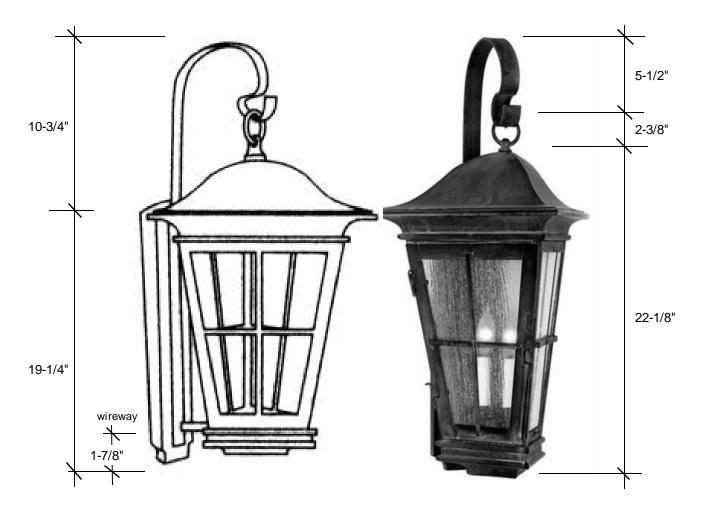

## 30" H x 16.25" W x 18" D

http://fourteenthcolonylighting.com/pdf/mounting\_diagram.pdf

This fixture comes standard with seedy glass, but clear is available, and has (3) candelabra sockets that are listed for 60W each.

## Backplate 19-1/4"H x 5"W

Please note the dimensions stated above are approximate.