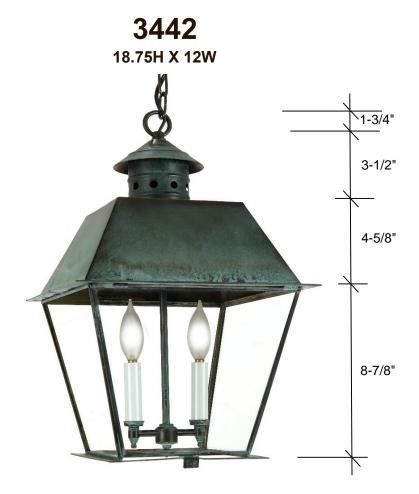

# FOURTEENTH COLONY LIGHTING

HANDCRAFTED LIGHT FIXTURES MADE IN MEMPHIS, TENNESSEE

Picture not to scale

#### **Standard**

2-60W Candles Clear Glass Canopy 5" Round 3' Chain

All finishes are hand-applied; therefore variations will occur

Dimensions are approximate

\* Finish will have brass accents