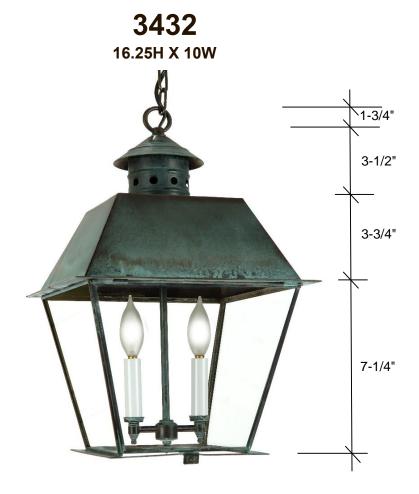

# FOURTEENTH COLONY LIGHTING

HANDCRAFTED LIGHT FIXTURES MADE IN MEMPHIS, TENNESSEE

Picture not to scale

#### **Standard**

2-60W Candles Clear Glass Canopy 5" Round 3' Chain