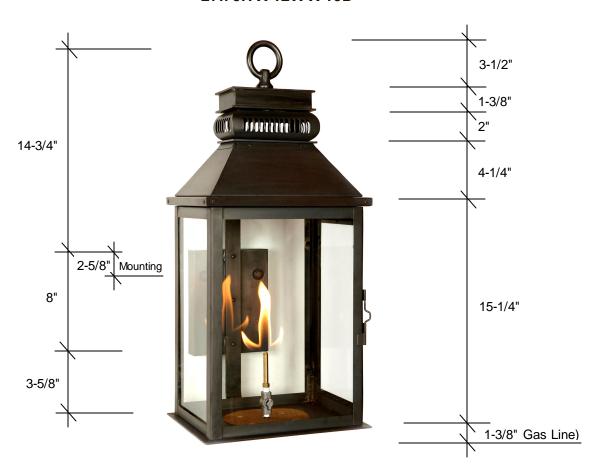

### **NMC-GAS**

27.75H X 12W X 13D

BTU rating 3011

Backplate 8H x 6W x 1.5D

All finishes are hand-applied; therefore variations will occur

Dimensions are approximate

\* Finish will have brass accents