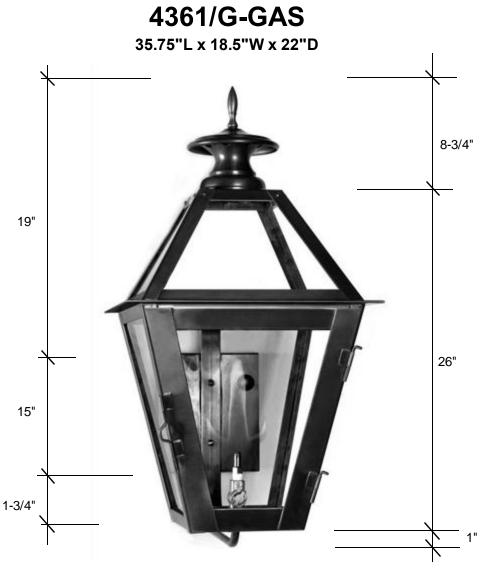

797 Roland Street • Memphis, Tennessee 38104 • (901) 272-7007 • FAX: (901) 272-0365

(4321 pictured)

This fixture is available with clear tempered glass only and is UL listed for natural gas, with an option of propane. The fixture has a manual on/off valve with a maple leaf design and has a BTU rating of 3011. Electronic starters are not available.

> **Backplate 15"L x 5"W** The dimensions stated above are approximate.