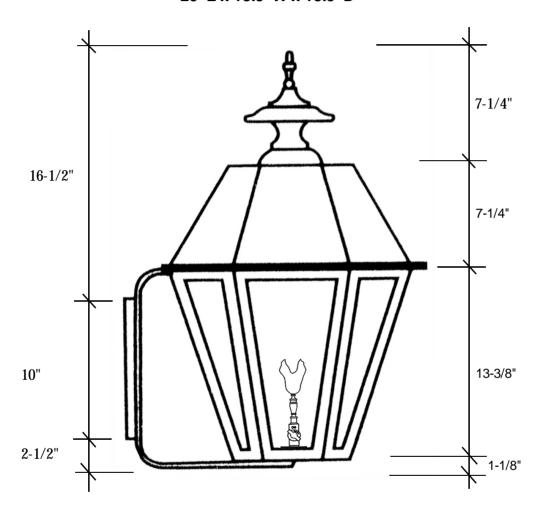

## 4351-GAS 29"L x 18.5"W x 18.5"D

This fixture is available with clear tempered glass only and is UL listed for natural gas, with an option of propane. The fixture has a manual on/off valve with a maple leaf design and has a BTU rating of 3011. Electronic starters are not available.

## Backplate 10"L x 5"W

The dimensions stated above are approximate.