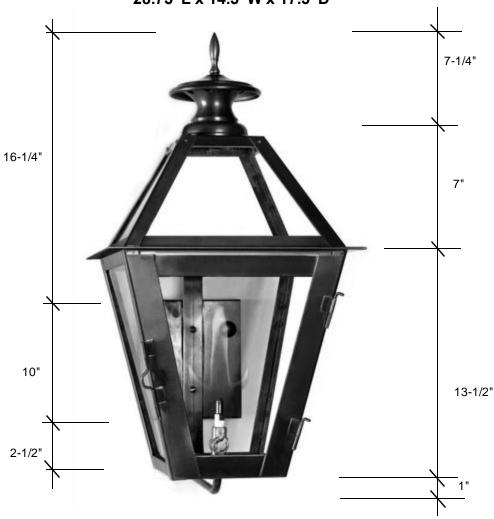

## 4341/G-GAS

28.75"L x 14.5"W x 17.5"D

(4321 pictured)

This fixture is available with clear tempered glass only and is UL listed for natural gas, with an option of propane. The fixture has a manual on/off valve with a maple leaf design and has a BTU rating of 3011.

## Backplate 10"L x 5"W

The dimensions stated above are approximate.