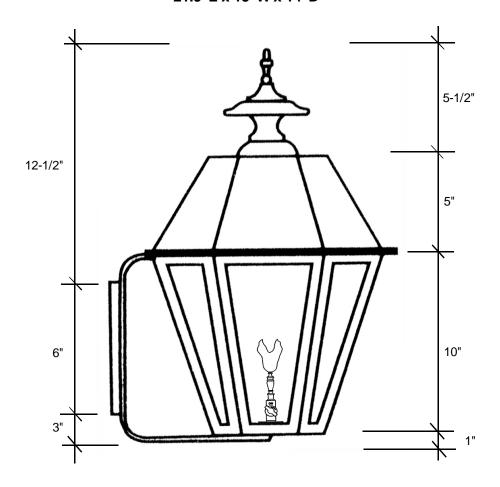

## **4331-GAS** 21.5"L x 13"W x 14"D

This fixture is available with clear tempered glass only and is UL listed for natural gas, with an option of propane. The fixture has a manual on/off valve with a maple leaf design and has a BTU rating of 3011. Electronic starters are not available.

## Backplate 6"L x 5"W

The dimensions stated above are approximate.