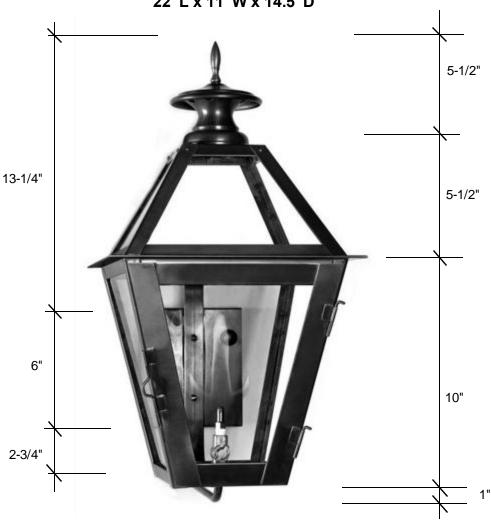

## 4321/G-GAS

22"L x 11"W x 14.5"D

(4321 pictured)

This fixture is available with clear tempered glass only and is UL listed for natural gas, with an option of propane. The fixture has a manual on/off valve with a maple leaf design and has a BTU rating of 3011.

## Backplate 6"L x 5"W

The dimensions stated above are approximate.