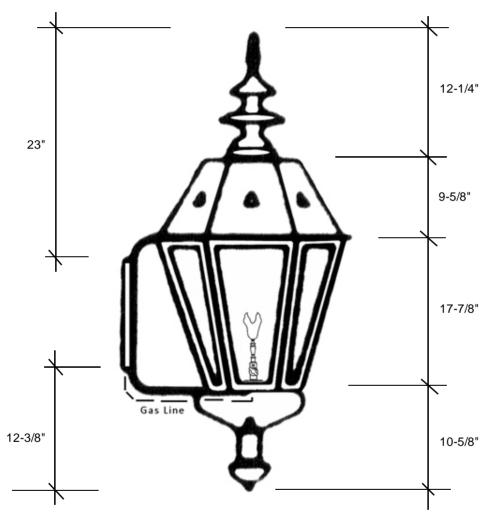

## 4271-GAS 50.5"L x 23.5"W x 26.5"D

This fixture is available with clear tempered glass only and is UL listed for natural gas, with an option of propane. The fixture has a manual on/off valve with a maple leaf design and has a BTU rating of 3011.

## Backplate 15"L x 6.25"W

Please note the dimensions stated above are approximate